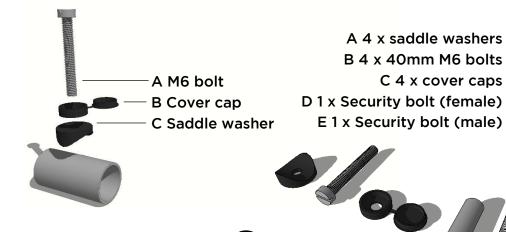

## 0

First, join one of the leg frames to the worksurface using two of the 40mm bolts, cover caps and saddle washers (as above) and using two of the 15mm bolts to secure the 'U' clip. Next, add the second and third leg frames using the same method as before. Turn the table over and give it a quick wipe. Remember to consult the LearningSurface<sup>®</sup> care pack to look after the drywipe top.