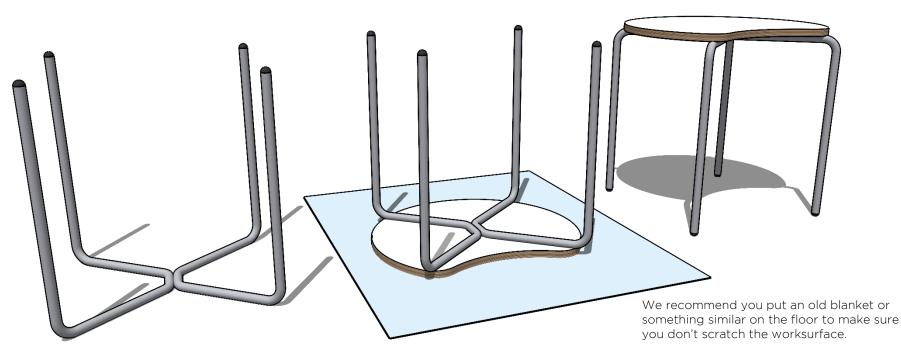

## 0

First, join one of the leg frames to the worksurface using two of the 40mm bolts, cover caps and saddle washers (as above) and using two of the 15mm bolts to secure the 'U' clip. Next, add the second and third leg frames using the same method as before. Turn the table over and give it a quick wipe. Remember to consult the LearningSurface<sup>®</sup> care pack to look after the drywipe top.