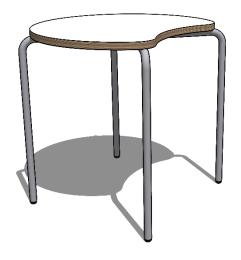

## 0

First, join one of the leg frames to the worksurface using two of the 40mm bolts, cover caps and saddle washers (as above) and using two of the 15mm bolts to secure the 'U' clip. Next, add the second and third leg frames using the same method as before. Turn the table over and give it a quick wipe. Remember to consult the LearningSurface<sup>®</sup> care pack to look after the drywipe top.